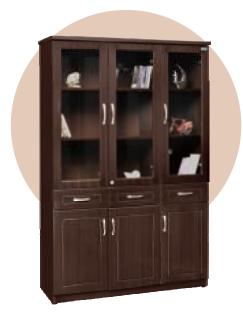

# DISPLAY UNITS

Holiday mementos, medals, trophies, photographs, books .. whatever your collect or like to look at, Zorin's display units help you keep your favorite things on show and protect them from dust and well ... butterfingers. This elegant and cost-effective çollection also comes with features such as lighting as well as drawers & cabinets to organize your important items.