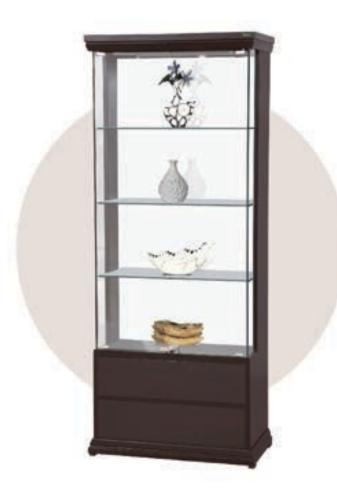

# DISPLAY UNITS

Holiday mementos, medals, trophies, photographs, books .. whatever your collect or like to look at, Zorin's display units help you keep your favorite things on show and protect them from dust and well ... butterfingers. This elegant and cost-effective çollection also comes with features such as lighting as well as drawers & cabinets to organize your important items.