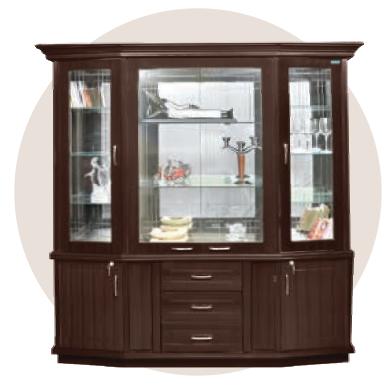

# DISPLAY UNITS

Holiday mementos, medals, trophies, photographs, books .. whatever your collect or like to look at, Zorin's display units help you keep your favorite things on show and protect them from dust and well ... butterfingers. This elegant and cost-effective çollection also comes with features such as lighting as well as drawers & cabinets to organize your important items.