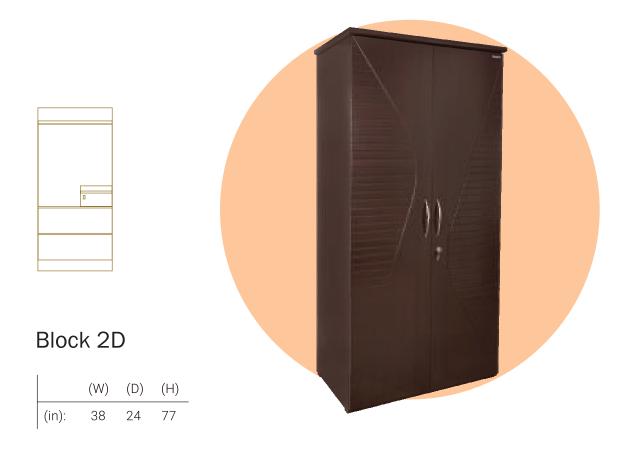

## Wardrobe

Zorin's wardrobes have been specifically designed to meet customers' needs for a good design and a functional product. Equipped with well-crafted shelves and various innovative accessories, our wardrobes are elegant, cost-effective and made from finest quality engineered wood, with manufacturing process handled by experienced and highly skilled craftsmen.