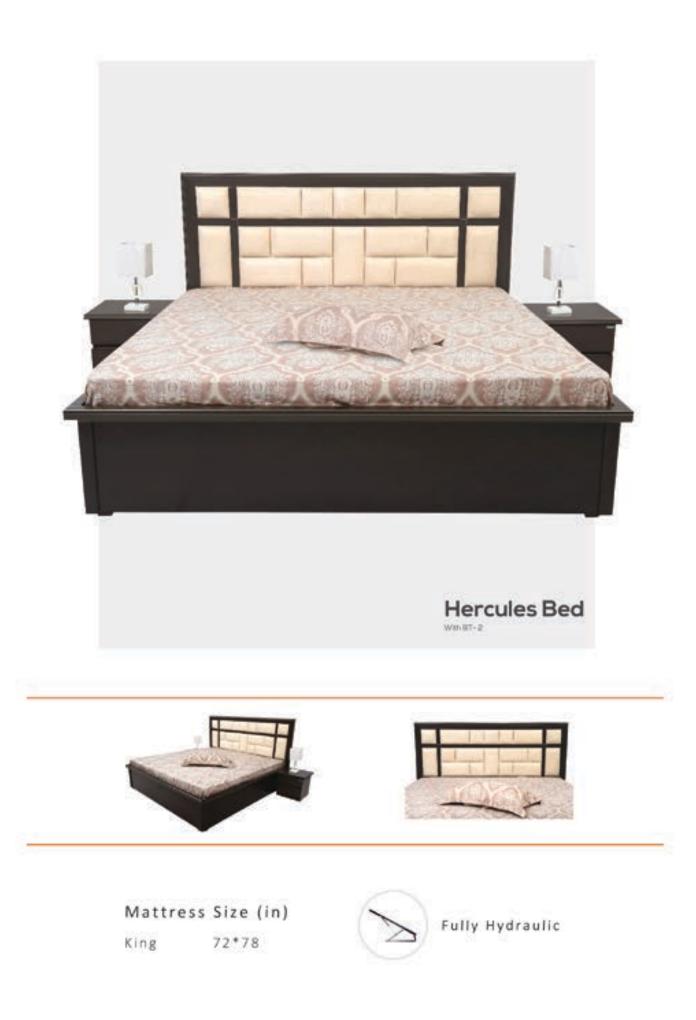

# BEDS

Zorin realizes the importance of a good night's sleep in a person's life- which is why we offer our customers a range of highly comfortable & sturdy beds with the latest in style trends at extremely affordable prices. If you require something traditional or mid-century modern or something totally contemporary ... With Zorin's extensive collection of durable and stylish beds, you will surely find something that meets your current bedroom décor.

| King   | 72*78 |
|--------|-------|
| Queen  | 60*78 |
| Medium | 48*78 |

| King   | 72*36 |
|--------|-------|
| Queen  | 60*78 |
| Medium | 48*78 |
| Single | 36*78 |

| King  | 72*78 |
|-------|-------|
| Queen | 60*78 |

| King   | 72*78 |  |
|--------|-------|--|
| Queen  | 60*78 |  |
| Medium | 48*78 |  |

| King  | 72*78 |
|-------|-------|
| Queen | 60*78 |

Fully Hydraulic

King Queen 72\*78 60\*78

BT 3

|       | (W) | (D) | (H) |
|-------|-----|-----|-----|
| (in): | 19  | 16  | 17  |