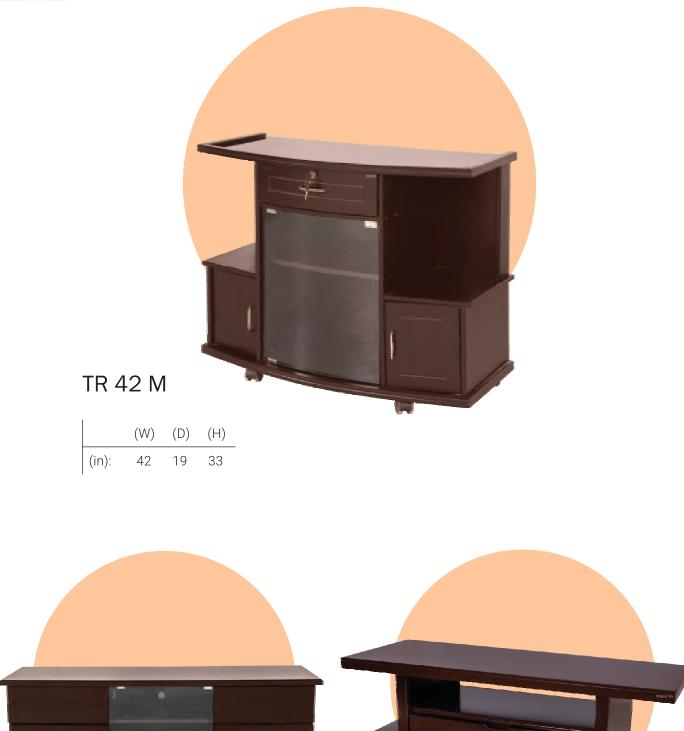

---|
| (in): | 19  | 16  | 32  |

### SR-1

|       | (W) | (D) | (H) |
|-------|-----|-----|-----|
| (in): | 30  | 17  | 40  |



|       | (W) | (D) | (H) |
|-------|-----|-----|-----|
| (in): | 32  | 16  | 32  |





# TV UNITS

Internet, Gaming, Movies, Sports ... TVs have evolved drastically over the past few years.

But sometimes it feels that your favorite electronic equipment and all its accessories are taking over your home. Zorin's TV cabinets help you reduce the clutter and get your entertainment hub organized. features like With cable management for wires and glass doors for remote control, our range of durable, stylish and affordable TV cabinets is perfect for your home!



#### Reeva 48

|       | (W) | (D) | (H) |
|-------|-----|-----|-----|
| (in): | 48  | 18  | 72  |







LCD 60 L

|       | (W) | (D) | (H) |
|-------|-----|-----|-----|
| (in): | 60  | 16  | 22  |

|       | (W) | (D) | (H) |
|-------|-----|-----|-----|
| (in): | 56  | 16  | 18  |



#### Blue Moon 72

|       | (W) | (D) | (H) |
|-------|-----|-----|-----|
| (in): | 72  | 19  | 78  |



#### Ambassador

|       | (W) | (D) | (H) |
|-------|-----|-----|-----|
| (in): | 72  | 16  | 78  |

ī.





# DISPLAY UNITS

Holiday mementos, medals, trophies, photographs, books .. whatever your collect or like to look at, Zorin's display units help you keep your favorite things on show and protect them from dust and well ... butterfingers. This elegant and cost-effective çollection also comes with features such as lighting as well as drawers & cabinets to organize your important items.



#### Adonis