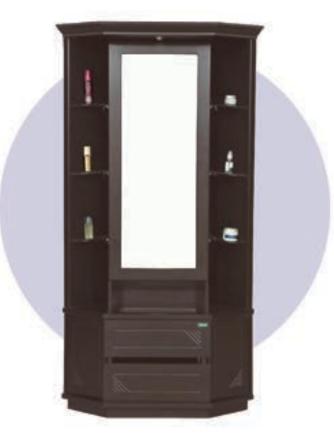

## Dresser

Zorin's brilliantly crafted dressing tables with stylish mirror, cabinets & drawers are simply perfect for your bedroom or dressing space. Hide your jewelry in lockable drawers or simply put everyday makeup items on tabletop- our dressing tables are wonderfully functional and are designed to serve as your personal styling zone with everything you need within easy reach.