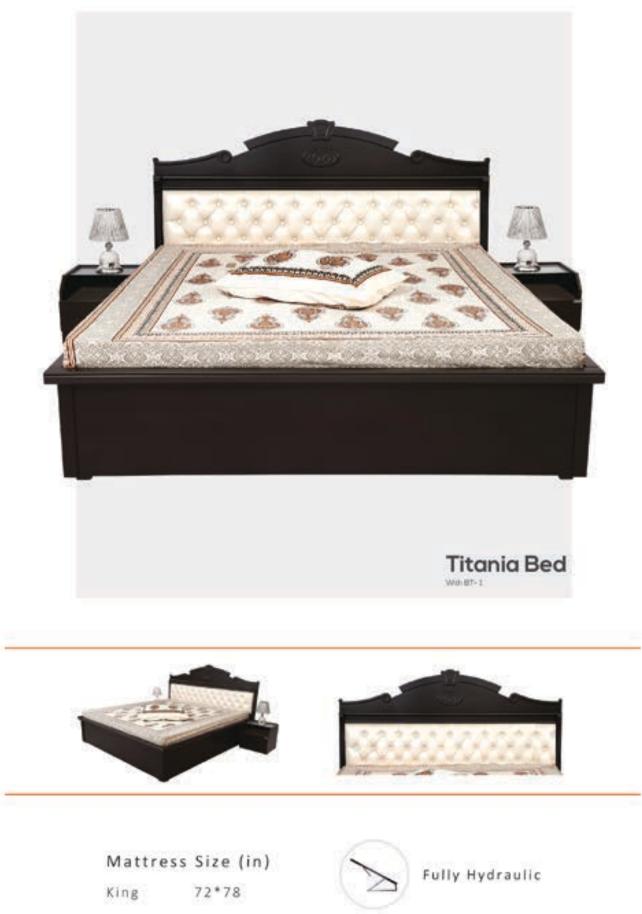

# BEDS

Zorin realizes the importance of a good night's sleep in a person's life- which is why we offer our customers a range of highly comfortable & sturdy beds with the latest in style trends at extremely affordable prices. If you require something traditional or mid-century modern or something totally contemporary ... With Zorin's extensive collection of durable and stylish beds, you will surely find something that meets your current bedroom décor.

| King   | 72*78 |
|--------|-------|
| Queen  | 60*78 |
| Medium | 48*78 |

| King   | 72*36 |
|--------|-------|
| Queen  | 60*78 |
| Medium | 48*78 |
| Single | 36*78 |

| King  | 72*78 |
|-------|-------|
| Queen | 60*78 |

| King   | 72*78 |  |
|--------|-------|--|
| Queen  | 60*78 |  |
| Medium | 48*78 |  |

| King  | 72*78 |
|-------|-------|
| Queen | 60*78 |

Fully Hydraulic

King Queen 72\*78 60\*78

BT 3

|       | (W) | (D) | (H) |
|-------|-----|-----|-----|
| (in): | 19  | 16  | 17  |