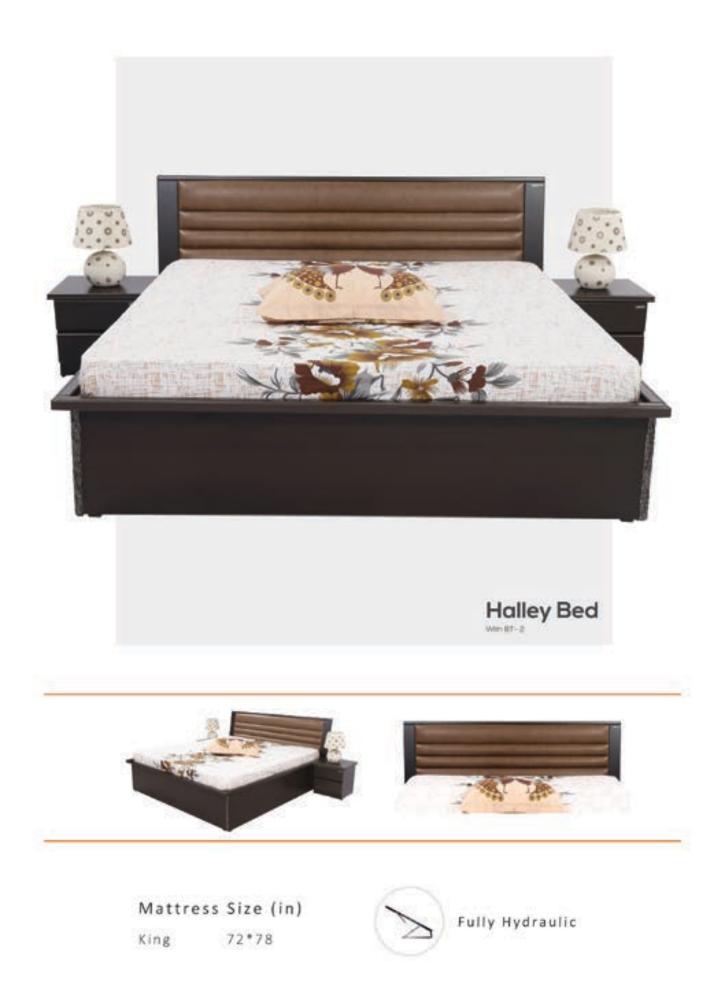

# BEDS

Zorin realizes the importance of a good night's sleep in a person's life- which is why we offer our customers a range of highly comfortable & sturdy beds with the latest in style trends at extremely affordable prices. If you require something traditional or mid-century modern or something totally contemporary ... With Zorin's extensive collection of durable and stylish beds, you will surely find something that meets your current bedroom décor.

| King   | 72*78 |  |
|--------|-------|--|
| Queen  | 60*78 |  |
| Medium | 48*78 |  |

| King  | 72*78 |
|-------|-------|
| Queen | 60*78 |

Fully Hydraulic

King Queen 72\*78 60\*78

BT 3

|       | (W) | (D) | (H) |
|-------|-----|-----|-----|
| (in): | 19  | 16  | 17  |