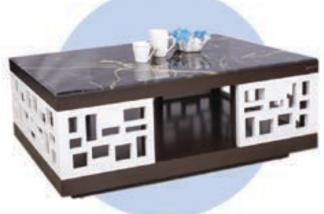

# COFFEE TABLE

With different styles and sizes, Zorin's gamut of attractive & sturdy coffee tables are ideal companions for living rooms, offices and cafes. You can go for a minimalistic design with space for drinks and remote controls or a full-fledged coffee table with shelves or drawers to store your magazines and coastersthe choice is yours!

#### Diamond

|       | (W) | (D) | (H) |
|-------|-----|-----|-----|
| (in): | 48  | 24  | 18  |