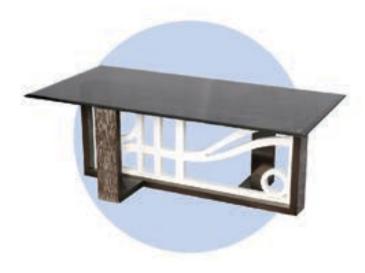

# COFFEE TABLE

With different styles and sizes, Zorin's gamut of attractive & sturdy coffee tables are ideal companions for living rooms, offices and cafes. You can go for a minimalistic design with space for drinks and remote controls or a full-fledged coffee table with shelves or drawers to store your magazines and coastersthe choice is yours!