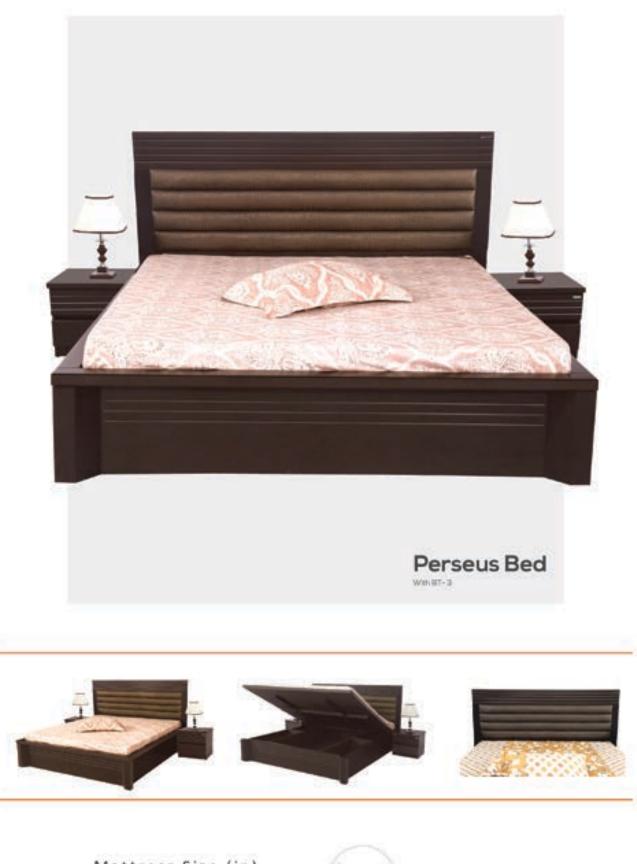

# BEDS

Zorin realizes the importance of a good night's sleep in a person's life- which is why we offer our customers a range of highly comfortable & sturdy beds with the latest in style trends at extremely affordable prices. If you require something traditional or mid-century modern or something totally contemporary ... With Zorin's extensive collection of durable and stylish beds, you will surely find something that meets your current bedroom décor.

| King   | 72*78 |
|--------|-------|
| Queen  | 60*78 |
| Medium | 48*78 |

| King   | 72*36 |
|--------|-------|
| Queen  | 60*78 |
| Medium | 48*78 |
| Single | 36*78 |

| King  | 72*78 |
|-------|-------|
| Queen | 60*78 |