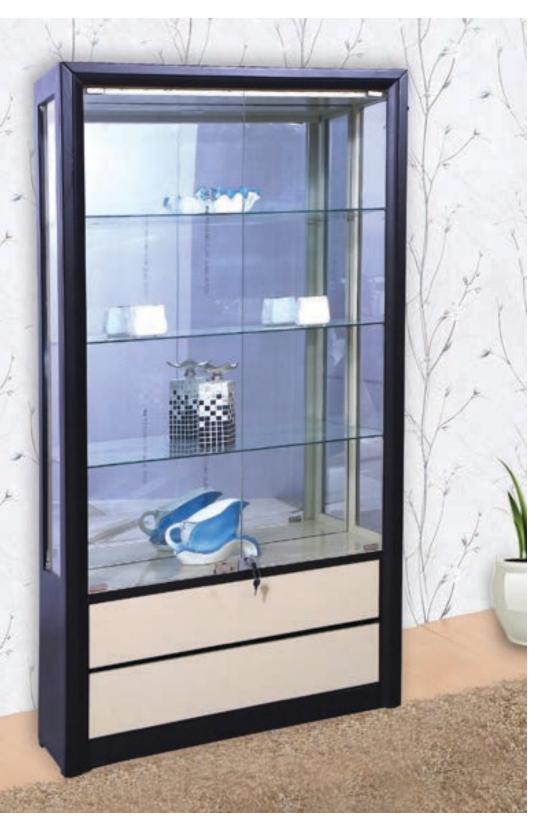

# DISPLAY UNITS

Holiday mementos, medals, trophies, photographs, books .. whatever your collect or like to look at, Zorin's display units help you keep your favorite things on show and protect them from dust and well ... butterfingers. This elegant and cost-effective çollection also comes with features such as lighting as well as drawers & cabinets to organize your important items.