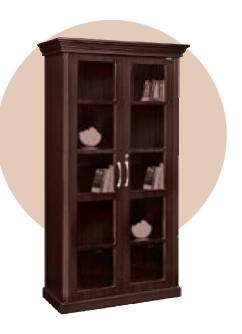

# DISPLAY UNITS

Holiday mementos, medals, trophies, photographs, books .. whatever your collect or like to look at, Zorin's display units help you keep your favorite things on show and protect them from dust and well ... butterfingers. This elegant and cost-effective çollection also comes with features such as lighting as well as drawers & cabinets to organize your important items.