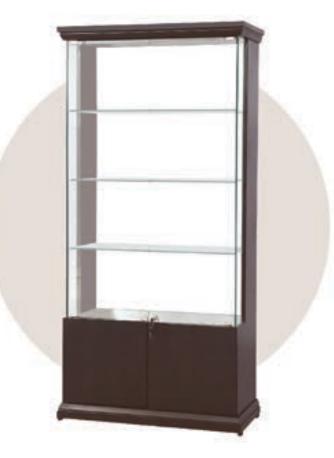

# DISPLAY UNITS

Holiday mementos, medals, trophies, photographs, books .. whatever your collect or like to look at, Zorin's display units help you keep your favorite things on show and protect them from dust and well ... butterfingers. This elegant and cost-effective çollection also comes with features such as lighting as well as drawers & cabinets to organize your important items.