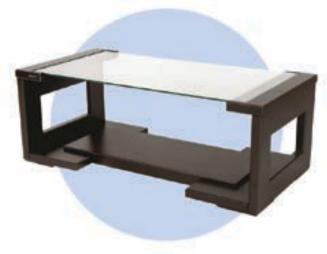

# COFFEE TABLE

With different styles and sizes, Zorin's gamut of attractive & sturdy coffee tables are ideal companions for living rooms, offices and cafes. You can go for a minimalistic design with space for drinks and remote controls or a full-fledged coffee table with shelves or drawers to store your magazines and coastersthe choice is yours!

#### Matrix

|       | (W) | (D) | (H) |
|-------|-----|-----|-----|
| (in): | 48  | 24  | 18  |