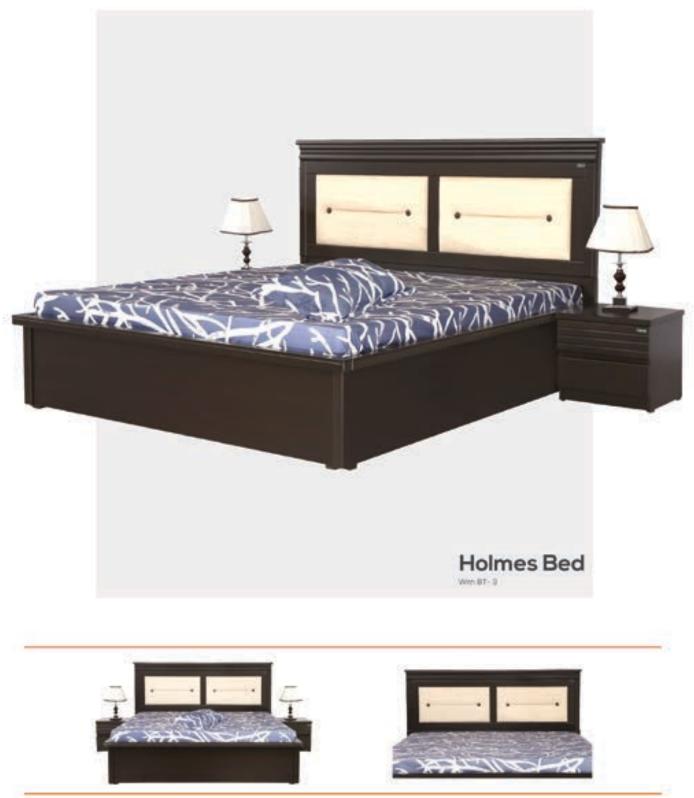

# BEDS

Zorin realizes the importance of a good night's sleep in a person's life- which is why we offer our customers a range of highly comfortable & sturdy beds with the latest in style trends at extremely affordable prices. If you require something traditional or mid-century modern or something totally contemporary ... With Zorin's extensive collection of durable and stylish beds, you will surely find something that meets your current bedroom décor.

| King   | 72*78 |
|--------|-------|
| Queen  | 60*78 |
| Medium | 48*78 |

| King   | 72*36 |
|--------|-------|
| Queen  | 60*78 |
| Medium | 48*78 |
| Single | 36*78 |

| King  | 72*78 |
|-------|-------|
| Queen | 60*78 |