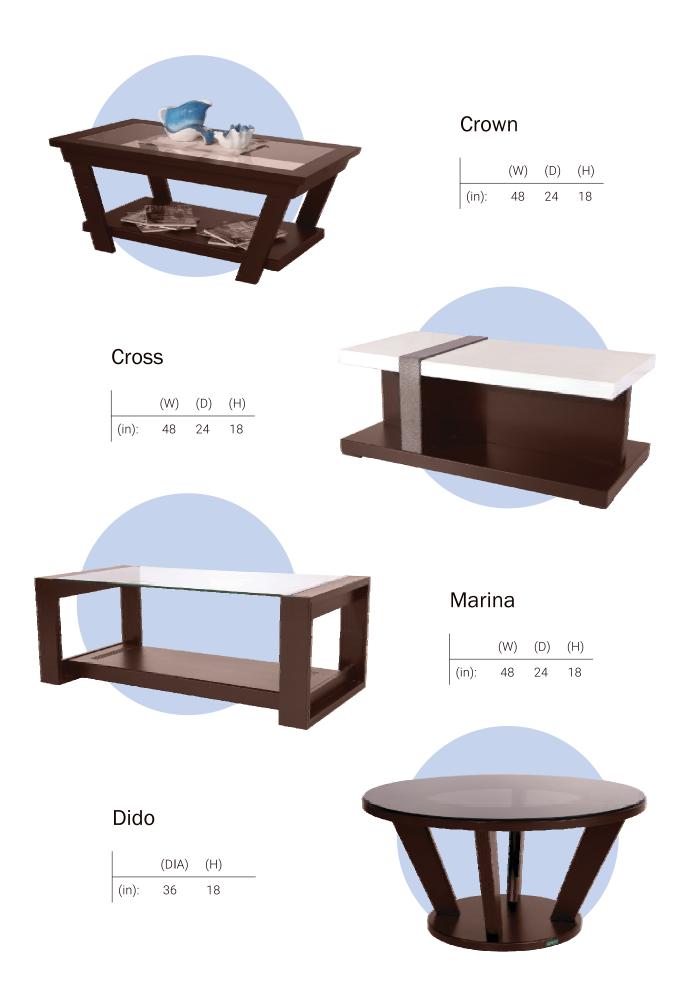

# COFFEE TABLE

With different styles and sizes, Zorin's gamut of attractive & sturdy coffee tables are ideal companions for living rooms, offices and cafes. You can go for a minimalistic design with space for drinks and remote controls or a full-fledged coffee table with shelves or drawers to store your magazines and coastersthe choice is yours!

#### Matrix

|       | (W) | (D) | (H) |
|-------|-----|-----|-----|
| (in): | 48  | 24  | 18  |

### Florent

|       |    | (D) |    |
|-------|----|-----|----|
| (in): | 48 | 24  | 17 |

#### Diamond

|       | (W) | (D) | (H) |
|-------|-----|-----|-----|
| (in): | 48  | 24  | 18  |

## Lily

| î -   | (W) | (D) | (H) |
|-------|-----|-----|-----|
| (in): | 48  | 24  | 17  |