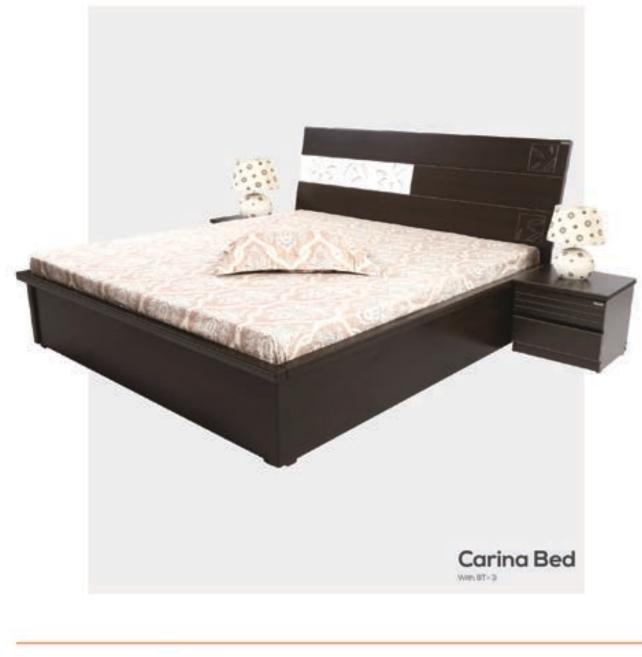

# BEDS

Zorin realizes the importance of a good night's sleep in a person's life- which is why we offer our customers a range of highly comfortable & sturdy beds with the latest in style trends at extremely affordable prices. If you require something traditional or mid-century modern or something totally contemporary ... With Zorin's extensive collection of durable and stylish beds, you will surely find something that meets your current bedroom décor.

| King   | 72*78 |
|--------|-------|
| Queen  | 60*78 |
| Medium | 48*78 |

| King   | 72*36 |
|--------|-------|
| Queen  | 60*78 |
| Medium | 48*78 |
| Single | 36*78 |

| King  | 72*78 |
|-------|-------|
| Queen | 60*78 |