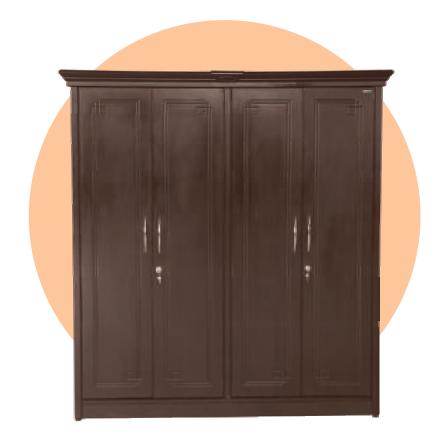

## Wardrobe

Zorin's wardrobes have been specifically designed to meet customers' needs for a good design and a functional product. Equipped with well-crafted shelves and various innovative accessories, our wardrobes are elegant, cost-effective and made from finest quality engineered wood, with manufacturing process handled by experienced and highly skilled craftsmen.

WE 4