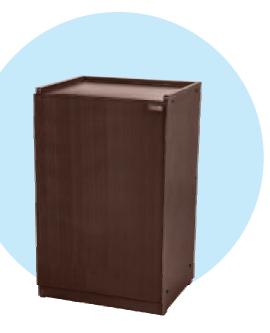

### SR-1

|       | (W) | (D) | (H) |
|-------|-----|-----|-----|
| (in): | 30  | 17  | 40  |

|       | (W) | (D) | (H) |
|-------|-----|-----|-----|
| (in): | 32  | 16  | 32  |