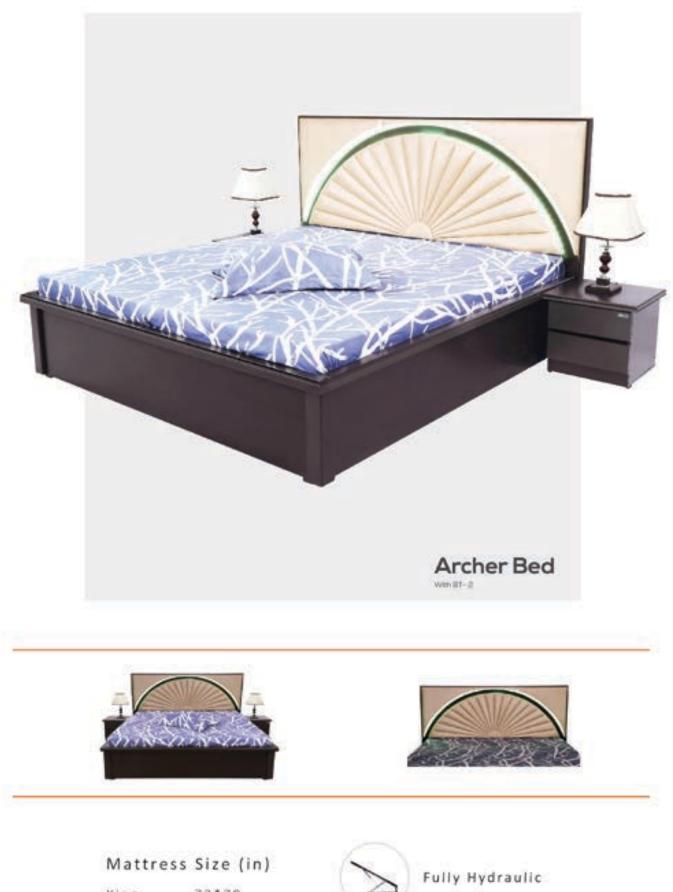

# BEDS

Zorin realizes the importance of a good night's sleep in a person's life- which is why we offer our customers a range of highly comfortable & sturdy beds with the latest in style trends at extremely affordable prices. If you require something traditional or mid-century modern or something totally contemporary ... With Zorin's extensive collection of durable and stylish beds, you will surely find something that meets your current bedroom décor.

| King   | 72*78 |
|--------|-------|
| Queen  | 60*78 |
| Medium | 48*78 |

| King   | 72*36 |
|--------|-------|
| Queen  | 60*78 |
| Medium | 48*78 |
| Single | 36*78 |

| King  | 72*78 |
|-------|-------|
| Queen | 60*78 |

| King   | 72*78 |  |
|--------|-------|--|
| Queen  | 60*78 |  |
| Medium | 48*78 |  |

| King  | 72*78 |
|-------|-------|
| Queen | 60*78 |

Fully Hydraulic

King Queen 72\*78 60\*78

BT 3

|       | (W) | (D) | (H) |
|-------|-----|-----|-----|
| (in): | 19  | 16  | 17  |