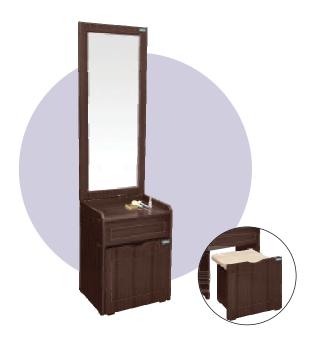

## Dresser

Zorin's brilliantly crafted dressing tables with stylish mirror, cabinets & drawers are simply perfect for your bedroom or dressing space. Hide your jewelry in lockable drawers or simply put everyday makeup items on tabletop- our dressing tables are wonderfully functional and are designed to serve as your personal styling zone with everything you need within easy reach.