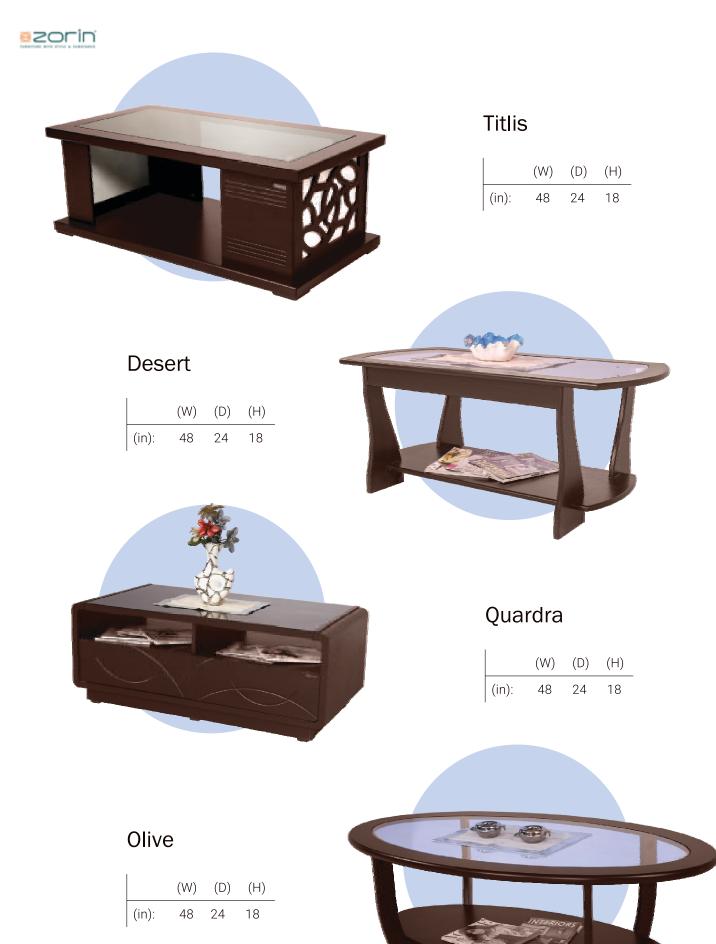

# COFFEE TABLE

With different styles and sizes, Zorin's gamut of attractive & sturdy coffee tables are ideal companions for living rooms, offices and cafes. You can go for a minimalistic design with space for drinks and remote controls or a full-fledged coffee table with shelves or drawers to store your magazines and coastersthe choice is yours!