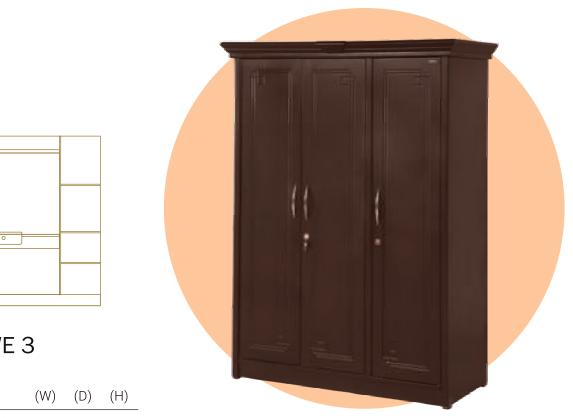

## Wardrobe

Zorin's wardrobes have been specifically designed to meet customers' needs for a good design and a functional product. Equipped with well-crafted shelves and various innovative accessories, our wardrobes are elegant, cost-effective and made from finest quality engineered wood, with manufacturing process handled by experienced and highly skilled craftsmen.

| 0 |
|---|
|   |
|   |
|   |

| WE 2 | D |
|------|---|
|------|---|

|       | (W) | (D) | (H) |
|-------|-----|-----|-----|
| (in): | 38  | 26  | 78  |

WE 3

|       | (W) | (D) | (H) |
|-------|-----|-----|-----|
| (in): | 58  | 26  | 78  |