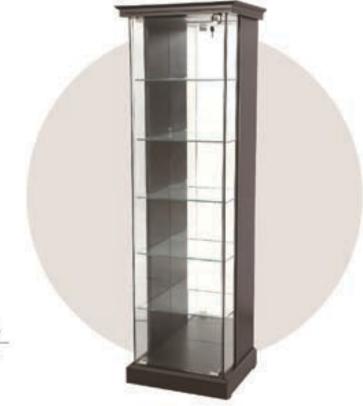

# DISPLAY UNITS

Holiday mementos, medals, trophies, photographs, books .. whatever your collect or like to look at, Zorin's display units help you keep your favorite things on show and protect them from dust and well ... butterfingers. This elegant and cost-effective çollection also comes with features such as lighting as well as drawers & cabinets to organize your important items.