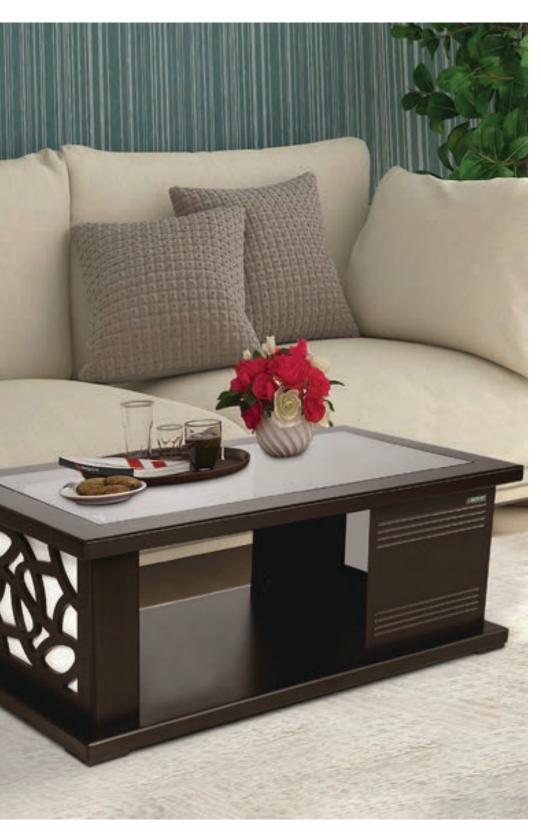

# COFFEE TABLE

With different styles and sizes, Zorin's gamut of attractive & sturdy coffee tables are ideal companions for living rooms, offices and cafes. You can go for a minimalistic design with space for drinks and remote controls or a full-fledged coffee table with shelves or drawers to store your magazines and coastersthe choice is yours!