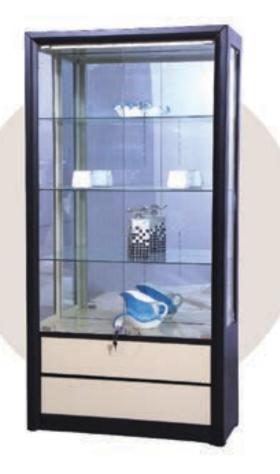

# DISPLAY UNITS

Holiday mementos, medals, trophies, photographs, books .. whatever your collect or like to look at, Zorin's display units help you keep your favorite things on show and protect them from dust and well ... butterfingers. This elegant and cost-effective çollection also comes with features such as lighting as well as drawers & cabinets to organize your important items.