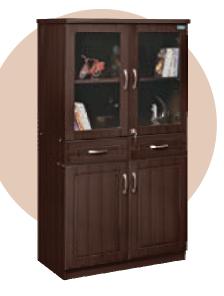

# DISPLAY UNITS

Holiday mementos, medals, trophies, photographs, books .. whatever your collect or like to look at, Zorin's display units help you keep your favorite things on show and protect them from dust and well ... butterfingers. This elegant and cost-effective çollection also comes with features such as lighting as well as drawers & cabinets to organize your important items.