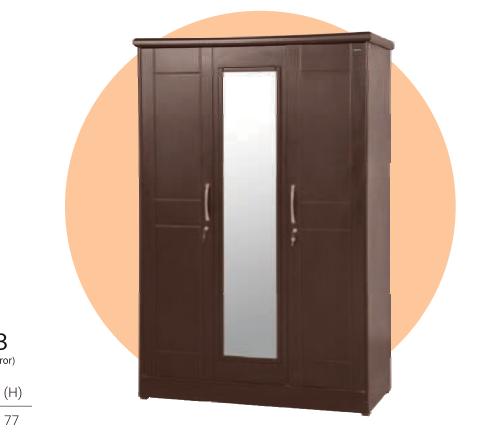

## Wardrobe

Zorin's wardrobes have been specifically designed to meet customers' needs for a good design and a functional product. Equipped with well-crafted shelves and various innovative accessories, our wardrobes are elegant, cost-effective and made from finest quality engineered wood, with manufacturing process handled by experienced and highly skilled craftsmen.

WE 4