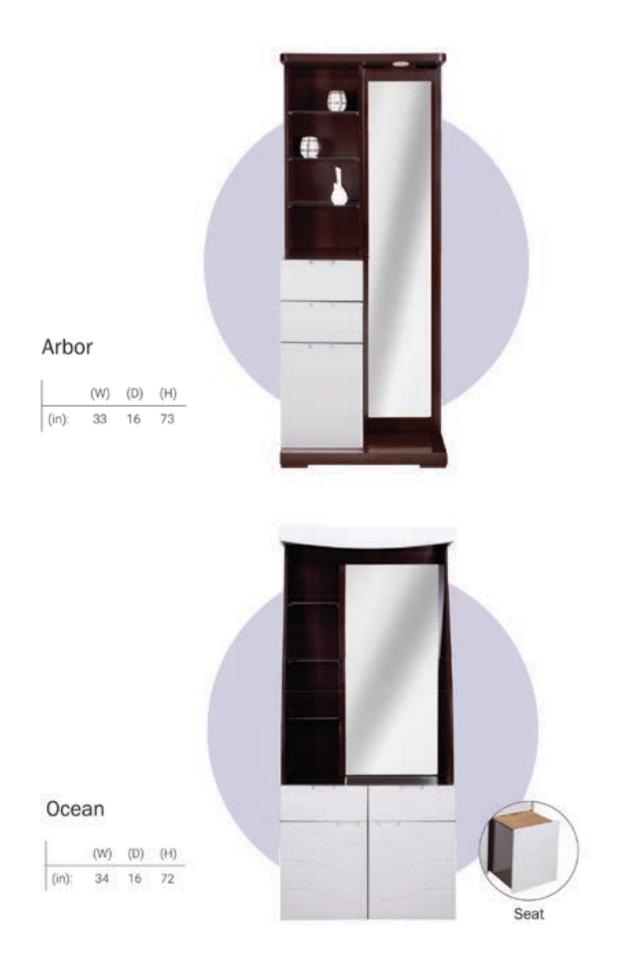

## Dresser

Zorin's brilliantly crafted dressing tables with stylish mirror, cabinets & drawers are simply perfect for your bedroom or dressing space. Hide your jewelry in lockable drawers or simply put everyday makeup items on tabletop- our dressing tables are wonderfully functional and are designed to serve as your personal styling zone with everything you need within easy reach.