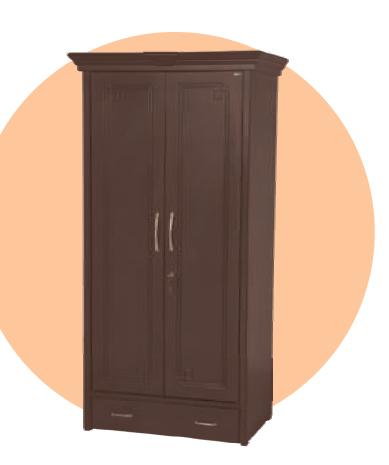

## Wardrobe

Zorin's wardrobes have been specifically designed to meet customers' needs for a good design and a functional product. Equipped with well-crafted shelves and various innovative accessories, our wardrobes are elegant, cost-effective and made from finest quality engineered wood, with manufacturing process handled by experienced and highly skilled craftsmen.

| 0 |
|---|
|   |
|   |
|   |

| WE 2 | D |
|------|---|
|------|---|

|       | (W) | (D) | (H) |
|-------|-----|-----|-----|
| (in): | 38  | 26  | 78  |

WE 3

|       | (W) | (D) | (H) |
|-------|-----|-----|-----|
| (in): | 58  | 26  | 78  |