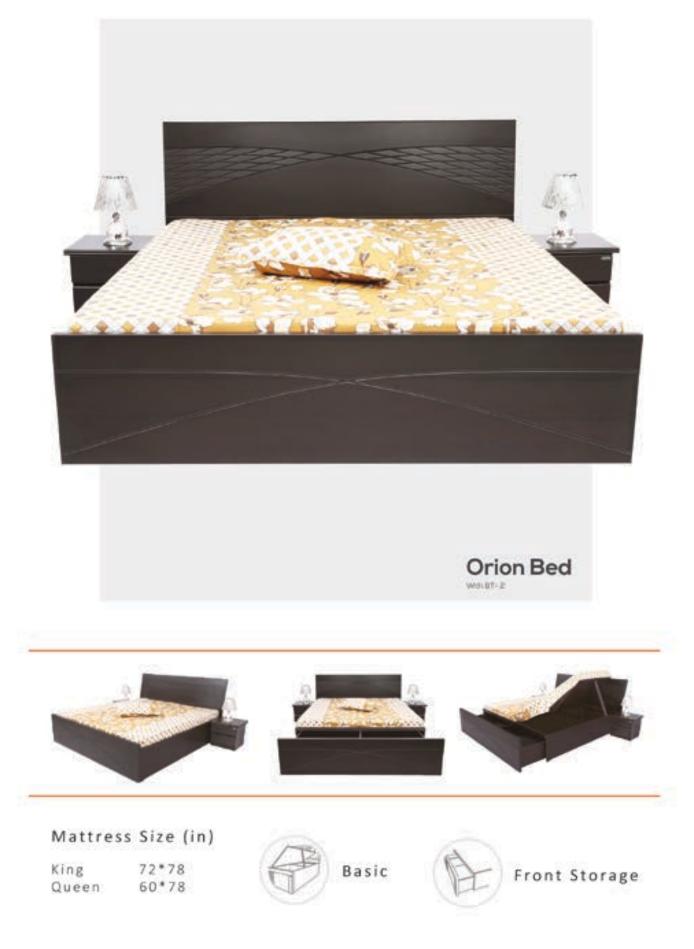

# BEDS

Zorin realizes the importance of a good night's sleep in a person's life- which is why we offer our customers a range of highly comfortable & sturdy beds with the latest in style trends at extremely affordable prices. If you require something traditional or mid-century modern or something totally contemporary ... With Zorin's extensive collection of durable and stylish beds, you will surely find something that meets your current bedroom décor.

| King   | 72*78 |
|--------|-------|
| Queen  | 60*78 |
| Medium | 48*78 |

| King   | 72*36 |
|--------|-------|
| Queen  | 60*78 |
| Medium | 48*78 |
| Single | 36*78 |

| King  | 72*78 |
|-------|-------|
| Queen | 60*78 |