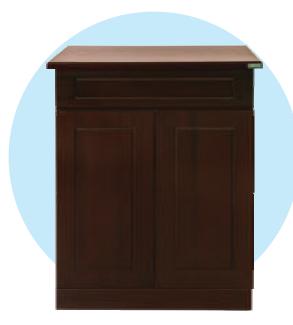

#### CORONA 48

|       | (W) | (D) | (H) |
|-------|-----|-----|-----|
| (in): | 48  | 19  | 33  |