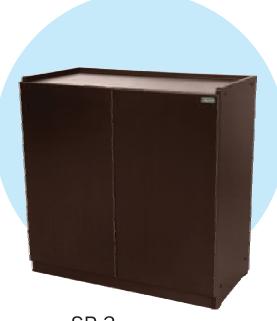

### E 60 M (BP)

|       | (W) | (D) | (H) |  |
|-------|-----|-----|-----|--|
| (in): | 60  | 19  | 33  |  |