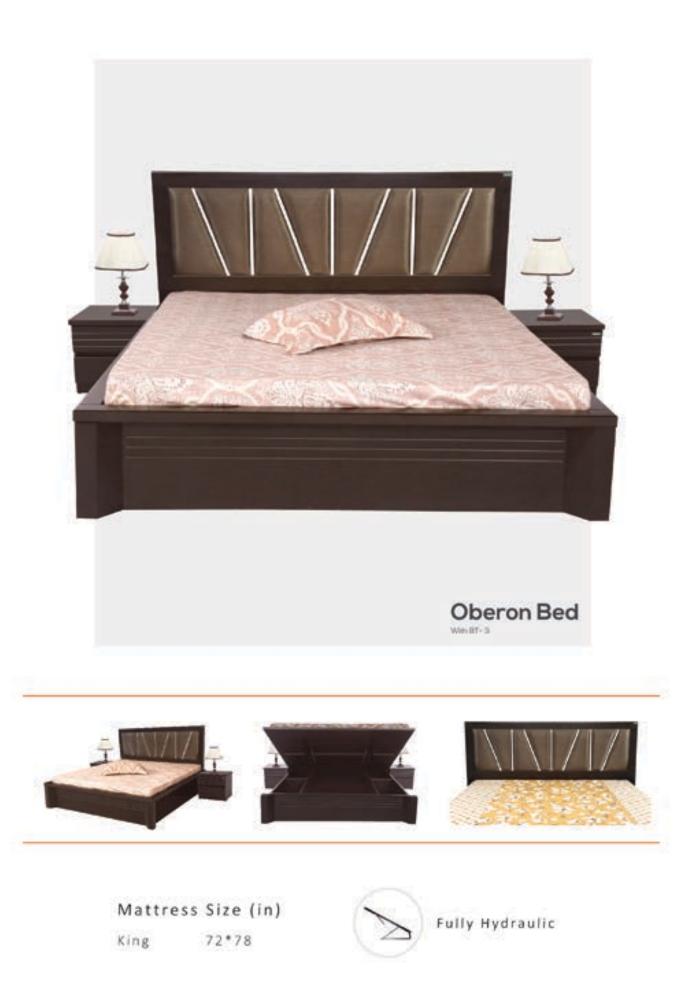

# BEDS

Zorin realizes the importance of a good night's sleep in a person's life- which is why we offer our customers a range of highly comfortable & sturdy beds with the latest in style trends at extremely affordable prices. If you require something traditional or mid-century modern or something totally contemporary ... With Zorin's extensive collection of durable and stylish beds, you will surely find something that meets your current bedroom décor.

| King   | 72*78 |
|--------|-------|
| Queen  | 60*78 |
| Medium | 48*78 |

| King   | 72*36 |
|--------|-------|
| Queen  | 60*78 |
| Medium | 48*78 |
| Single | 36*78 |

| King  | 72*78 |
|-------|-------|
| Queen | 60*78 |