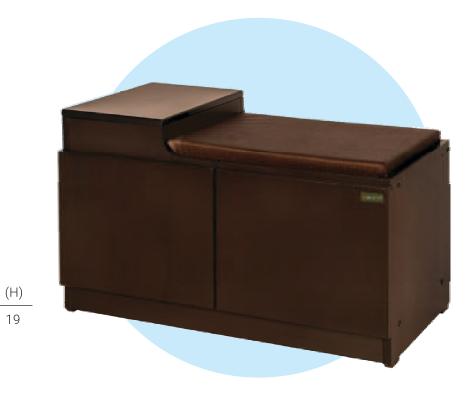

### CH 1 QUEEN

|       | (W) | (D) | (H) |
|-------|-----|-----|-----|
| (in): | 30  | 17  | 32  |

E 30 M (BP)

30

(in):

(W) (D)

19

(H)