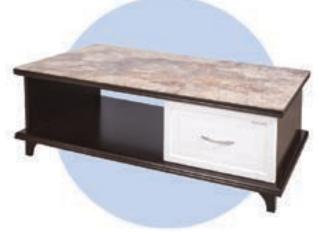

# COFFEE TABLE

With different styles and sizes, Zorin's gamut of attractive & sturdy coffee tables are ideal companions for living rooms, offices and cafes. You can go for a minimalistic design with space for drinks and remote controls or a full-fledged coffee table with shelves or drawers to store your magazines and coastersthe choice is yours!

## Lily

| î -   | (W) | (D) | (H) |
|-------|-----|-----|-----|
| (in): | 48  | 24  | 17  |