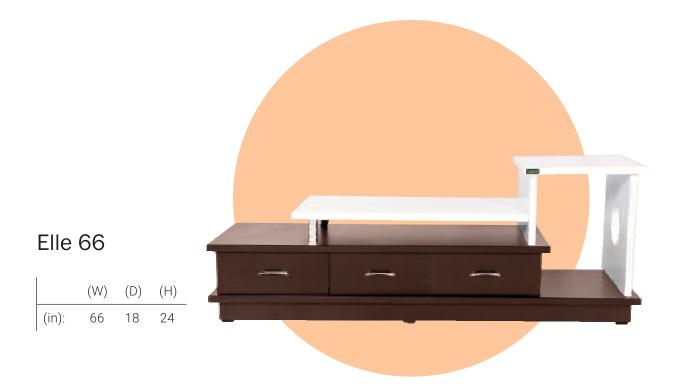

-|-----|
| (in): | 19  | 16  | 32  |

### SR-1

|       | (W) | (D) | (H) |
|-------|-----|-----|-----|
| (in): | 30  | 17  | 40  |



|       | (W) | (D) | (H) |
|-------|-----|-----|-----|
| (in): | 32  | 16  | 32  |





# TV UNITS

Internet, Gaming, Movies, Sports ... TVs have evolved drastically over the past few years.

But sometimes it feels that your favorite electronic equipment and all its accessories are taking over your home. Zorin's TV cabinets help you reduce the clutter and get your entertainment hub organized. features like With cable management for wires and glass doors for remote control, our range of durable, stylish and affordable TV cabinets is perfect for your home!



#### Reeva 48

|       | (W) | (D) | (H) |
|-------|-----|-----|-----|
| (in): | 48  | 18  | 72  |







LCD 60 L

|       | (W) | (D) | (H) |
|-------|-----|-----|-----|
| (in): | 60  | 16  | 22  |

|       | (W) | (D) | (H) |
|-------|-----|-----|-----|
| (in): | 56  | 16  | 18  |



#### Blue Moon 72

|       | (W) | (D) | (H) |
|-------|-----|-----|-----|
| (in): | 72  | 19  | 78  |



#### Ambassador

|       | (W) | (D) | (H) |
|-------|-----|-----|-----|
| (in): | 72  | 16  | 78  |

ī.





# DISPLAY UNITS

Holiday mementos, medals, trophies, photographs, books .. whatever your collect or like to look at, Zorin's display units help you keep your favorite things on show and protect them from dust and well ... butterfingers. This elegant and cost-effective çollection also comes with features such as lighting as well as drawers & cabinets to organize your important items.



#### Ad