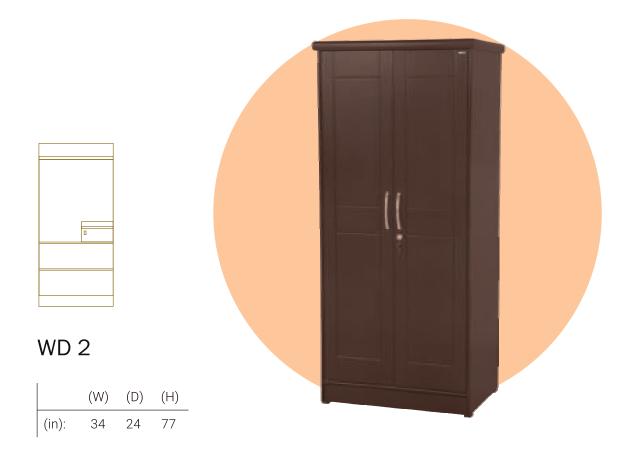

## Wardrobe

Zorin's wardrobes have been specifically designed to meet customers' needs for a good design and a functional product. Equipped with well-crafted shelves and various innovative accessories, our wardrobes are elegant, cost-effective and made from finest quality engineered wood, with manufacturing process handled by experienced and highly skilled craftsmen.