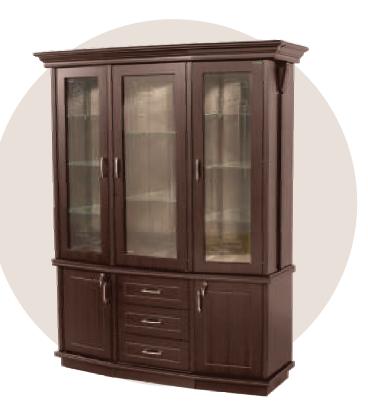

# DISPLAY UNITS

Holiday mementos, medals, trophies, photographs, books .. whatever your collect or like to look at, Zorin's display units help you keep your favorite things on show and protect them from dust and well ... butterfingers. This elegant and cost-effective çollection also comes with features such as lighting as well as drawers & cabinets to organize your important items.