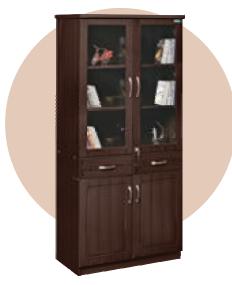

# DISPLAY UNITS

Holiday mementos, medals, trophies, photographs, books .. whatever your collect or like to look at, Zorin's display units help you keep your favorite things on show and protect them from dust and well ... butterfingers. This elegant and cost-effective çollection also comes with features such as lighting as well as drawers & cabinets to organize your important items.