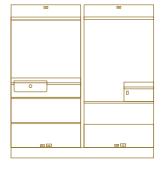

## Wardrobe

Zorin's wardrobes have been specifically designed to meet customers' needs for a good design and a functional product. Equipped with well-crafted shelves and various innovative accessories, our wardrobes are elegant, cost-effective and made from finest quality engineered wood, with manufacturing process handled by experienced and highly skilled craftsmen.

| 0 |
|---|
|   |
|   |
|   |

| WE 2 | D |
|------|---|
|------|---|

|       | (W) | (D) | (H) |
|-------|-----|-----|-----|
| (in): | 38  | 26  | 78  |

WE 3

|       | (W) | (D) | (H) |
|-------|-----|-----|-----|
| (in): | 58  | 26  | 78  |